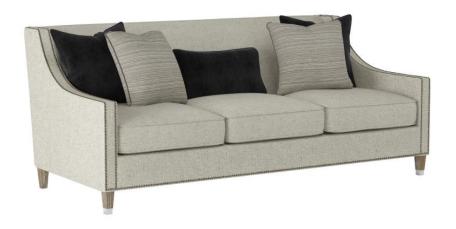

## Palisades Fabric Sofa

## **Dimensions**

W: 82.5 in D: 40 in H: 35 in

W: 209.55 cm D: 101.6 cm H: 88.9 cm

SD: 22 in SH: 17 in AH: 23 in

SD: 55.88 cm SH: 43.18 cm AH: 58.42 cm

BA: 76 in BA: 193.04 cm

### **Fabrics**

Body: 1288-010

Pillows: 1078-011, 2258-012, 1078-011

## **Pillows**

- Throw Pillow 1: (2) TP23DW 23" x 23" Blendown Knife-edge with welt
- Throw Pillow 2: (2) TP21DW 21" x 21" Blendown Knife-edge with welt
- Throw Pillow 3: KP3DW 14" x 23" Blendown Knife-edge with welt