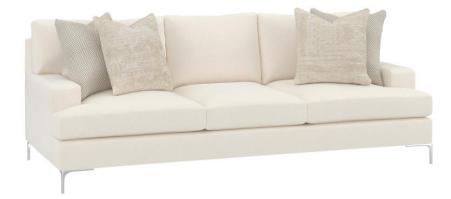

# Carver Fabric Sofa

### Dimensions

W: 95 in D: 40.5 in H: 33.5 in W: 241.3 cm D: 102.87 cm H: 85.09 cm SD: 22 in SH: 17 in AH: 22.5 in SD: 55.88 cm SH: 43.18 cm AH: 57.15 cm BA: 80.5 in BA: 204.47 cm

#### Features

- Exposed metal feet.
- Cushioned seat and back.
- Features four throw pillows.
- Squared and recessed arms.

# Pillows

Back Pillows: (3) Fiber, Box-edge weltless border with topstitch
Throw Pillow 1: (2) TP22D - 22" x 22" Blendown Knife-edge without welt
Throw Pillow 2: (2) TP21D - 21" x 21" Blendown Knife-edge without welt