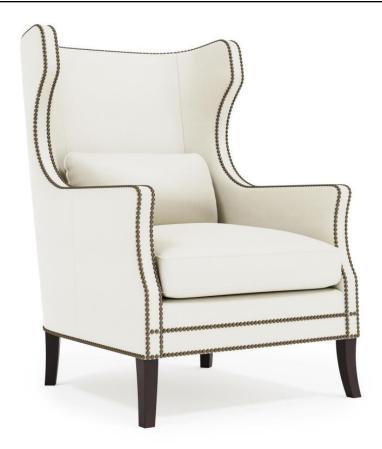

### Item

N1712L

### **Dimensions**

W: 31 in D: 37.5 in H: 44.5 in

W: 78.74 cm D: 95.25 cm H: 113.03 cm

SD: 19 in SH: 18 in AH: 25 in

SD: 48.26 cm SH: 45.72 cm AH: 63.5 cm

BA: 23.5 in BA: 59.69 cm

### **Finishes**

Wood: Mocha

### **Pillows**

• Back Pillows: (1) Fiber Blendown, Tight back

### **Features**

- · Exposed wood legs in Mocha finish.
- · Nailhead trim on arms and bottom of the seat.
- · Featured one kidney pillow.
- · Tight back.