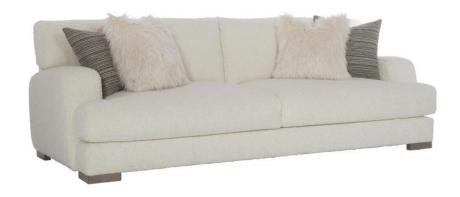

# Berkeley Fabric Sofa

# Item

N1667

# **Dimensions**

W: 94 in D: 42 in H: 33 in

SD: 26 in SH: 16.5 in AH: 22.5 in

SD: 66.04 cm SH: 41.91 cm AH: 57.15 cm

BA: 78 in BA: 198.12 cm

# **Pillows**

- Back Pillows: (2) Fiber Blendown, Roll top with 4" boxing on sides
- Throw Pillow 1: (2) TP20D 20" x 20" Blendown Knife-edge without welt
- Throw Pillow 2: (2) TP19D 19" x 19" Knife-edge without welt