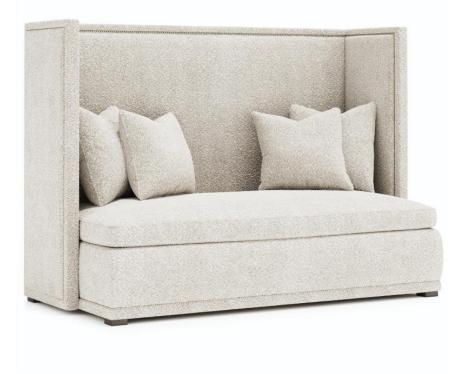

# Marcourt Fabric Banquette

# Dimensions

W: 73 in D: 34 in H: 50.5 in W: 185.42 cm D: 86.36 cm H: 128.27 cm SD: 21.5 in SH: 20.5 in AH: 50.5 in SD: 54.61 cm SH: 52.07 cm AH: 128.27 cm BA: 66.5 in BA: 168.91 cm

#### Features

- Banquette with high back.
- · Features four throw pillows.
- Nailhead trim on bottom and inner back.

# Pillows

Throw Pillow 1: (2) TP22DW - 22" x 22" Blendown Knife-edge with welt Throw Pillow 2: (2) TP22DW - 22" x 22" Blendown Knife-edge with welt