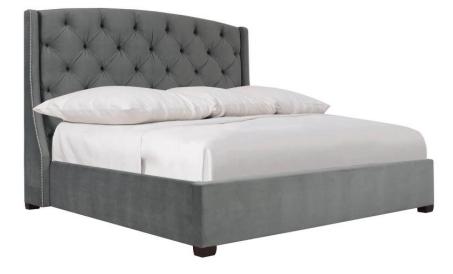

## **Pieces Shown**

758H76 Jordan Headboard 758SFR6 Jordan Storage Footboard/Side Rails

#### Features

- Fully upholstered, button-tufted headboard with "wings" and nail head trim, upholstered side rails, and upholstered footboard with storage drawer
- · Wood feet available in Smoke or Espresso finish
- · Available in select fabric options
- Nail trim is optional but available on headboard only; no welt trim available
- Headboard cannot be used alone; must be ordered with footboard and side rails
- Slat support system
- · Specifications subject to change without notice