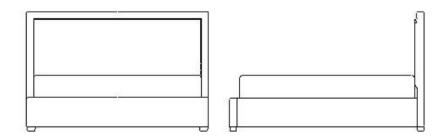

## **Pieces Shown**

753H66 Morgan Headboard 753SFR6 Morgan Storage Footboard/Side Rails

#### Dimensions

W: 82.25 in D: 87.88 in H: 54 in W: 208.91 cm D: 223.22 cm H: 137.16 cm SH: 12.25 in SH: 31.12 cm

#### Features

- Fully upholstered panel headboard with nail head trim standard, side rails, and footboard with storage drawer
- · Wood feet available in Smoke or Espresso finish
- Choice of nail head trim; nail trim available on headboard
  only
- Available in select fabric options
- Headboard cannot be used alone; must be ordered with footboard and side rails
- Vandalay Slat System with three metal slats with
- adjustable center support
- Specifications subject to change without notice