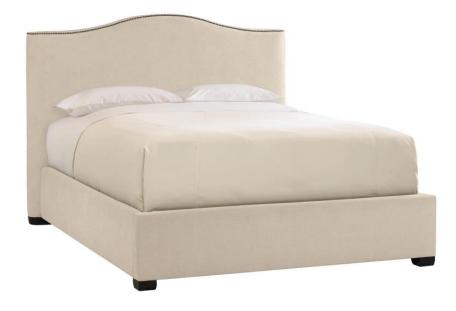

# Graham Fabric Storage Panel Bed Queen

## **Pieces Shown**

751H64 Graham Headboard 751SFR4 Graham Storage Footboard/Side Rails

#### Features

- Upholstered headboard with optional nail head trim, upholstered side rails and upholstered footboard with storage drawer
- · Wood feet available in Smoke or Espresso finish
- Available in select fabric options
- Welt trim not available; optional nail head trim available on headboard only
- Headboard cannot be used alone; must be ordered with footboard and side rails
- Standard with three metal slats with adjustable center support
- Specifications subject to change without notice