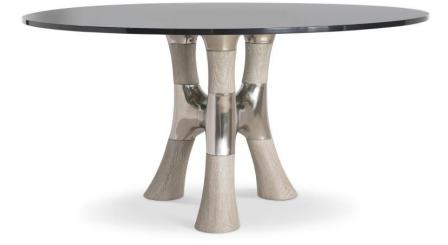

### **Pieces Shown**

332773 Dalton Dining Table Base 998L60P Dining Table Top

## Finishes

Wood: Weathered Greige Metal: Light Bronze

#### Features

- Glass table top, supported by three-legged, angled oak base in Weathered Greige finish with polished stainless steel accents in Light Bronze finish
- Hammered metal texture on bowl design set inside the top interior of the base
- · Adjustable glides
- Specifications subject to change without notice