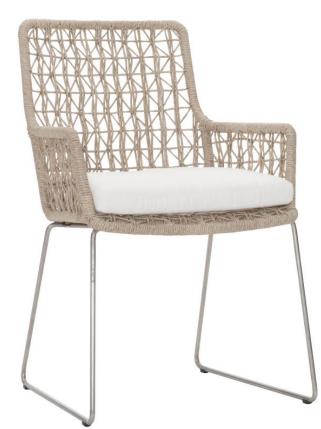

# **Pieces Shown**

X0352CQ Carmel Fabric Pad X03552 Carmel Arm Chair

# Dimensions

W: 23 in D: 23.75 in H: 36 in W: 58.42 cm D: 60.33 cm H: 91.44 cm SD: 18 in SH: 18 in AH: 26 in SD: 45.72 cm SH: 45.72 cm AH: 66.04 cm

# Features

- Arm chair frame of tubular 304 Stainless steel with frame wrapped in twisted All-Weather Wicker in Hazelnut finish.
- Stainless steel outdoor glides attach to and wrap the stretchers
- Optional seat fabric pad included
- · Protective cover available for an additional charge
- Specifications subject to change without notice