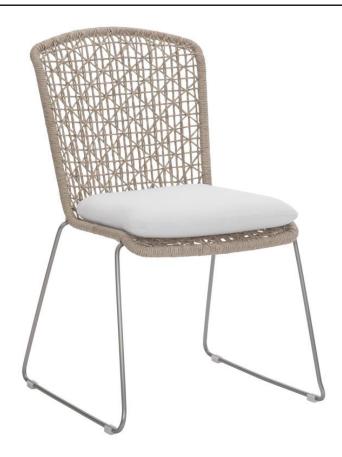

#### **Pieces Shown**

X0351CQ Carmel Fabric Pad X03551 Carmel Side Chair

#### **Dimensions**

W: 22.13 in D: 23.75 in H: 36 in W: 56.21 cm D: 60.33 cm H: 91.44 cm

#### **Features**

- Side chair frame of tubular 304 Stainless steel with frame wrapped in twisted All-Weather Wicker in Hazelnut finish
- Stainless steel outdoor glides attach to and wrap the stretchers
- · Optional seat fabric pad included
- · Protective cover available for an additional charge
- · Specifications subject to change without notice