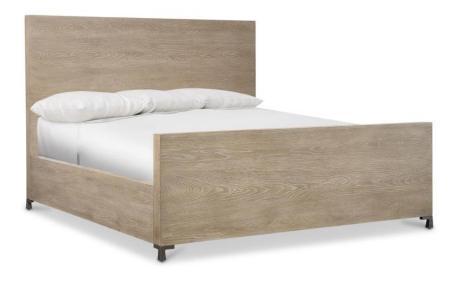

# Aventura Panel Bed California King

#### Item

318FR28, 318H28

# **Pieces Shown**

318FR28 Footboard/Side Rails 318H28 Headboard

#### **Dimensions**

W: 81.63 in D: 92.88 in H: 60 in W: 207.34 cm D: 235.92 cm H: 152.4 cm

SH: 7.50 in SH: 19.05 cm

#### **Finishes**

Wood: Marcona

### **Features**

- HEADBOARD: Veneered panel headboard with cast metal feet
- No fabric
- Note: Headboard cannot be used alone
- Must be purchased with footboard and side rails
- FOOTBOARD/SIDE RAILS:Veneered footboard and side rails with cast metal feet on footboard
- Five wood slats with adjustable double center support legs
- Specifications subject to change without notice