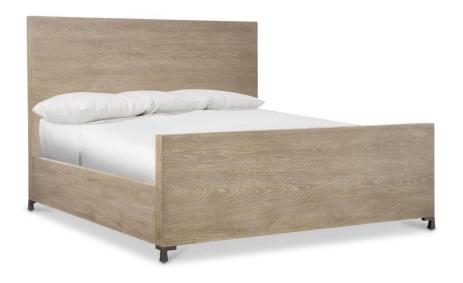

## Aventura Panel Bed Queen

### Item

318FR27, 318H27

## **Pieces Shown**

318FR27 Footboard/Side Rails 318H27 Headboard

#### **Dimensions**

W: 67.63 in D: 88.88 in H: 60 in

W: 171.78 cm D: 225.76 cm H: 152.4 cm

SH: 7.50 in SH: 19.05 cm

#### **Finishes**

Wood: Marcona

#### **Features**

- HEADBOARD: Marcona finish on veneered panel headboard with cast metal feet in Frosted Nickel finish
- No fabric
- Note: Headboard cannot be used alone
- Must be purchased with footboard and side rails
- FOOTBOARD/SIDE RAILS: Marcona finish on veneered footboard and side rails with cast metal feet in Frosted Nickel finish on footboard
- · Slat support system
- Specifications subject to change without notice