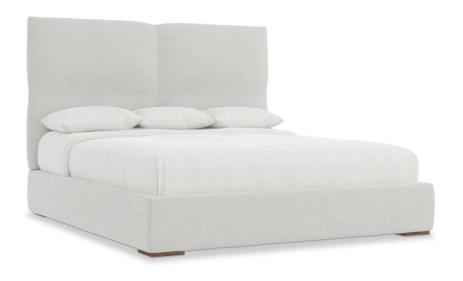

## Casa Paros Panel Bed Queen

## **Pieces Shown**

317FR01 Footboard/Side Rails 317H01 Headboard

#### **Dimensions**

W: 68.13 in D: 94.69 in H: 60 in

W: 173.05 cm D: 240.51 cm H: 152.4 cm

SH: 7 in SH: 17.78 cm

## **Features**

- Fully upholstered headboard, footboard & side rails with exposed wood feet in Playa finish
- Headboard is seamed into four sections
- Available in fabric B635
- Standard with five wood slats with adjustable center support legs
- Part of the Casa Paros collection, winner of an ISFD Pinnacle Award for product design.
- Specifications subject to change without notice