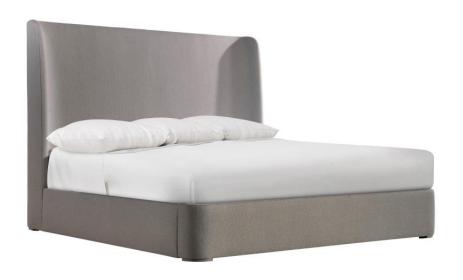

# Puro Fabric Shelter Bed King

# **Pieces Shown**

321FR06 Puro Footboard/Side Rails 321H06 Puro Headboard

#### **Dimensions**

W: 82 in D: 89.13 in H: 61.81 in W: 208.28 cm D: 226.39 cm H: 157 cm

SH: 4.88 in SH: 12.4 cm

# **Features**

- Fully upholstered shelter headboard that wraps around at the corners and fully upholstered footboard and side rails
- · Exposed wood feet in Smoke finish
- Fabric: 1133-010
- · Headboard cannot be used alone
- Standard with slat system with three metal slats with center support legs
- Specifications subject to change without notice