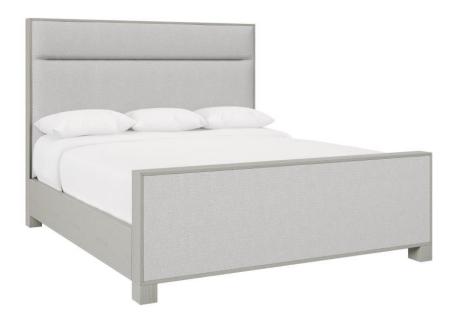

# Stratum Panel Bed Queen

## Item

325FR04, 325H04

# **Pieces Shown**

325FR04 Footboard/Side Rails 325H04 Headboard

#### **Dimensions**

W: 66.13 in D: 92.63 in H: 64 in

W: 167.97 cm D: 235.28 cm H: 162.56 cm

SH: 6.25 in SH: 15.88 cm

#### **Finishes**

Wood: Mist

## **Fabrics**

Body: B107

## **Features**

- Upholstered headboard with padded headrest and upholstered footboard and side rails in fabric B107
- Exposed wood feet in Mist finish
- Five wood slats with adjustable double center support legs
- Headboard cannot be used alone; must be ordered with footboard and side rails
- Specifications subject to change without notice