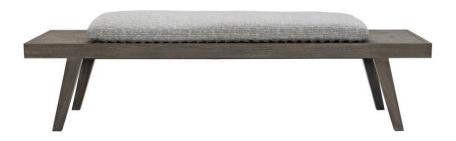

## Madura Outdoor Bench

#### Item

O9490FP, O9490O

## **Pieces Shown**

O9490FP Madura Fabric Pad O9490O Madura Bench

#### **Dimensions**

W: 66 in D: 22 in H: 15 in W: 167.64 cm D: 55.88 cm H: 38.1 cm

## **Finishes**

Wood: Smoked Truffle Outdoor

## **Fabrics**

Body: 6002-000

## **Features**

- · Bench is solid carbonized teak in Smoked Truffle finish
- · Slatted top
- Fabric pad is removable and covered in outdoor performance fabric
- Exteriors grade wood & materials
- · Protective cover available for an additional charge
- Specifications subject to change without notice