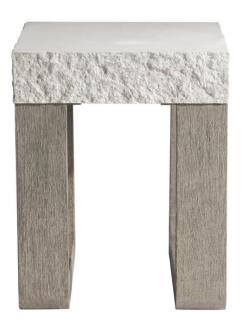

# **Bristol Outdoor Side Table**

# **Pieces Shown**

X05121B Bristol Side Table Base X05121T Bristol Side Table Top

#### **Dimensions**

W: 27.44 in D: 21 in H: 26 in W: 69.7 cm D: 53.34 cm H: 66.04 cm

## **Finishes**

Wood: Weathered Teak

## **Features**

- Glass-reinforced concrete top in Sand Grey finish, with smooth top surface and textured sides
- Two teak, shaped, parallel support legs in Weathered Teak finish
- · Ends are open
- · Stainless steel adjustable glides
- Protective cover available for an additional charge
- Specifications subject to change without notice