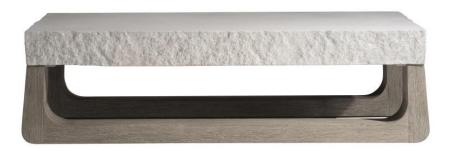

#### **Pieces Shown**

X05021B Bristol Cocktail Table Base X05021T Bristol Cocktail Table Top

## **Dimensions**

W: 59.63 in D: 28 in H: 16.50 in W: 151.46 cm D: 71.12 cm H: 41.91 cm

## **Finishes**

Wood: Weathered Teak

#### **Features**

- Glass-reinforced concrete top in Sand Grey finish, with smooth top surface and textured sides
- Soid teak base in Weathered Teak finish on two parallel legs
- · Ends are open
- · Stainless steel adjustable glides
- Protective cover available for an additional charge
- Specifications subject to change without notice