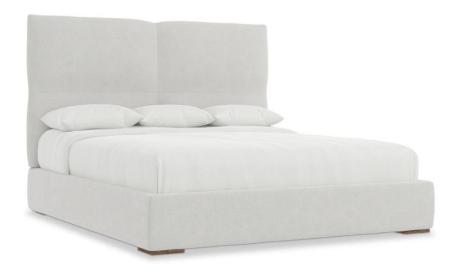

## Item

317FR03, 317H03

## **Pieces Shown**

317FR03 Footboard/Side Rails 317H03 Headboard

## **Finishes**

Wood: Playa

## **Fabrics**

Body: B635

## **Features**

- Fully upholstered headboard, footboard & side rails with exposed wood feet in Playa finish
- Headboard is seamed into four sections
- Available in fabric B635
- Standard with five wood slats with adjustable center support legs
- Part of the Casa Paros collection, winner of an ISFD Pinnacle Award for product design.
- Specifications subject to change without notice
- Exposed wood feet in Playa finish