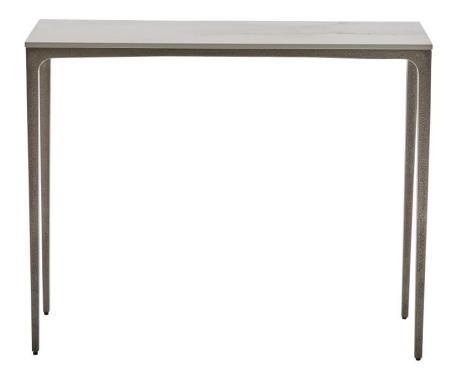

# Caprera Outdoor Console Table

#### Item

X04918, X04918T

#### **Pieces Shown**

X04918 Caprera Console Table Base X04918T Caprera Console Table Top

#### **Dimensions**

W: 36 in D: 12 in H: 29.25 in W: 91.44 cm D: 30.48 cm H: 74.3 cm

## **Finishes**

Metal: Textured Graphite

#### **Features**

- Table top is Dekton Ultra Compact Surface in White Shell finish; base is metal in Textured Graphite finish
- · Made with weather-resistant materials
- · Stainless steel bolts & inserts
- Adjustable glides with stainless steel threads
- Protective cover available for an additional charge
- · Specifications subject to change without notice