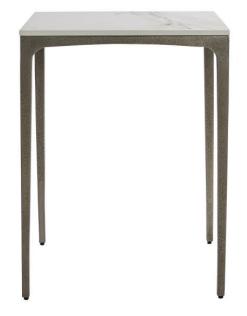

# Caprera Outdoor Side Table

## **Pieces Shown**

X04128 Caprera Side Table Base X04128T Caprera Side Table Top

# Dimensions

W: 18 in D: 18 in H: 24 in W: 45.72 cm D: 45.72 cm H: 60.96 cm

# Finishes

Metal: Textured Graphite

## Features

- Table top is Dekton Ultra Compact Surface in White Shell
- finish; base is metal in Textured Graphite finish
- Made with weather-resistant materials
- Stainless steel bolts & inserts
- Adjustable glides with stainless steel threads
- · Protective cover available for an additional charge
- Specifications subject to change without notice