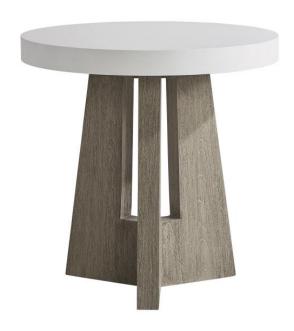

## **Pieces Shown**

X04126 Rochelle Side Table Base X04126T Rochelle Side Table Top

#### **Dimensions**

W: 24 in D: 24 in H: 24 in W: 60.96 cm D: 60.96 cm H: 60.96 cm

## **Finishes**

Wood: Weathered Teak

## **Features**

- Glass-reinforced concrete table top in smooth Quarry finish with teak base in Weathered Teak finish
- Base has three leg panels that are open at the center where all three meet
- Stainless steel adjustable glides
- · Protective cover available for an additional charge
- Specifications subject to change without notice