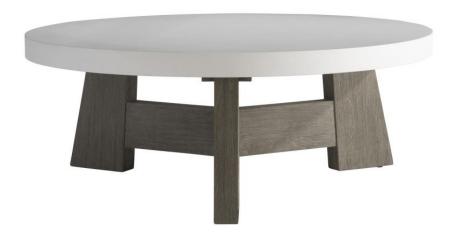

# **Pieces Shown**

X04016 Rochelle Cocktail Table Base X04016T Rochelle Cocktail Table Top

#### **Dimensions**

W: 42 in D: 42 in H: 16 in

W: 106.68 cm D: 106.68 cm H: 40.64 cm

## **Finishes**

Wood: Weathered Teak

## **Features**

- Glass-reinforced concrete table top in smooth Quarry finish with teak base in Weathered Teak finish
- Base has three leg panels that are open at the center where all three meet
- Stainless steel adjustable glides
- · Protective cover available for an additional charge
- Specifications subject to change without notice