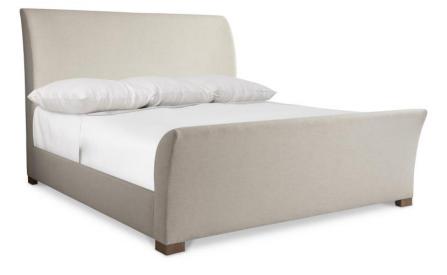

# Modulum Sleigh Bed Queen

## **Pieces Shown**

315FR04 Footboard/Side Rails 315H04 Headboard

#### Dimensions

W: 66 in D: 98.50 in H: 58 in W: 167.64 cm D: 250.19 cm H: 147.32 cm SH: 5.75 in SH: 14.61 cm

## Finishes

Wood: Sahara

## Fabrics

Body: B600

## Features

- Curved upholstered headboard & footboard with exposed white oak engineered veneer feet in Sahara finish
  - The Uak engineered vent
- Fabric: B600
- Kit includes queen 315H04 Modulum Headboard and queen 315FR04 Modulum Footboard/Side Rails
- Headboard cannot be used alone
- · Standard with five wood slats with adjustable support
- · Specifications subject to change without notice