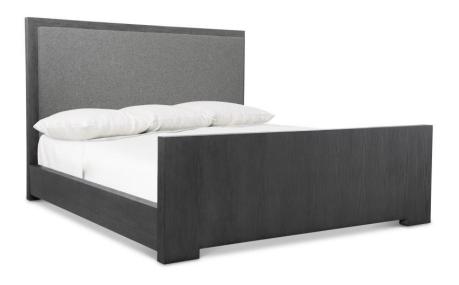

# Trianon Panel Bed King

#### Item

314FR9B, 314H09B

# **Pieces Shown**

314FR9B Footboard/Side Rails 314H09B Headboard

#### **Dimensions**

W: 84.13 in D: 91 in H: 58 in

W: 213.69 cm D: 231.14 cm H: 147.32 cm

SH: 5.75 in SH: 14.61 cm

#### **Finishes**

Wood: L'Ombre

## **Fabrics**

Body: B612

## **Features**

- Yellow pine-framed king panel bed with headboard in L'Ombre finish with thick inset upholstered panel and yellow pine footboard and side rails in L'Ombre finish
- Two stitched seams on front of upholstered panel
- Fabric: B612
- · Slat support system
- Glides
- · Specifications subject to change without notice