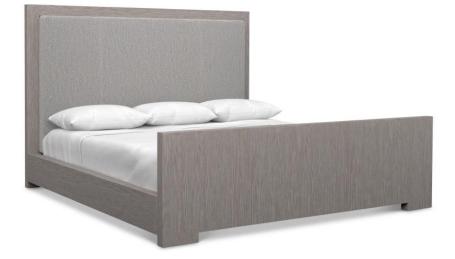

# Trianon Panel Bed California King

### **Pieces Shown**

314FR8G Footboard/Side Rails 314H08G Headboard

### Dimensions

W: 80.13 in D: 95 in H: 56 in W: 203.53 cm D: 241.3 cm H: 142.24 cm SH: 5.75 in SH: 14.61 cm

### Finishes

Wood: Gris

### Fabrics

Body: B617

### Features

• Yellow pine-framed California king panel bed with headboard in Gris finish with thick inset upholstered panel and yellow pine footboard and side rails in Gris finish

- Two stitched seams on front of upholstered panel
- Fabric: B617
- Standard with five wood slats with adjustable center support legs
- Glides
- Specifications subject to change without notice