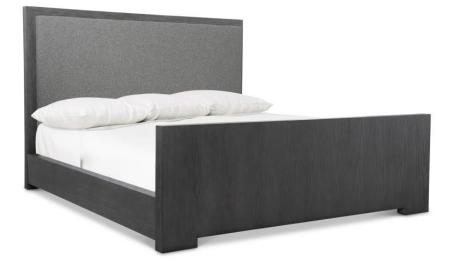

# Trianon Panel Bed California King

## **Pieces Shown**

314FR8B Footboard/Side Rails 314H08B Headboard

### Dimensions

W: 80.13 in D: 95 in H: 56 in W: 203.53 cm D: 241.3 cm H: 142.24 cm SH: 5.75 in SH: 14.61 cm

#### **Finishes**

Wood: L'Ombre

# Fabrics

Body: B612

#### Features

- Yellow pine-framed California king panel bed with headboard in L'Ombre finish with thick inset upholstered panel and yellow pine footboard and side rails in L'Ombre finish
- Two stitched seams on front of upholstered panel
- Fabric: B612
- Standard with five wood slats with adjustable center support legs
- Glides
- · Specifications subject to change without notice