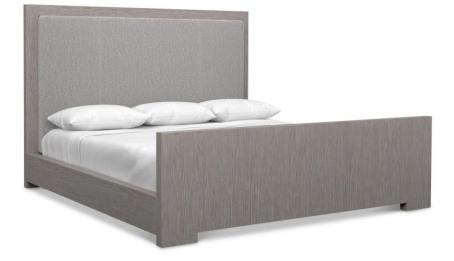

# Trianon Panel Bed Queen

## **Pieces Shown**

314FR7G Footboard/Side Rails 314H07G Headboard

## Dimensions

W: 68.13 in D: 91 in H: 56 in W: 173.05 cm D: 231.14 cm H: 142.24 cm SH: 5.75 in SH: 14.61 cm

#### **Finishes**

Wood: Gris

## Fabrics

Body: B617

#### Features

- Yellow pine-framed queen panel bed with headboard in Gris finish with thick inset upholstered panel and yellow pine footboard and side rails in Gris finish
- Two stitched seams on front of upholstered panel
- Fabric: B617
- Standard with five wood slats with adjustable center support legs
- Glides
- · Specifications subject to change without notice