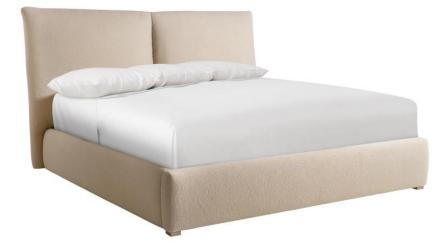

# Kalo Fabric Panel Bed King

ltem

313FR03, 313H03

# **Pieces Shown**

313FR03 Kalo Footboard/Side Rails 313H03 Kalo Headboard

## Dimensions

W: 88.75 in D: 98 in H: 53.50 in W: 225.43 cm D: 248.92 cm H: 135.89 cm SH: 7 in SH: 17.78 cm

#### Features

• Fully upholstered footboard and side rails and pillow-style headboard with plush knife edge supported by four ash wood feet in Sandbar finish

- Kit includes 313FR03 king footboard/side rails and
- 313H03 headboard
- Headboard cannot be used alone
- Available in select fabric options
- Standard with three metal slats with adjustable center support legs
- · Specifications subject to change without notice