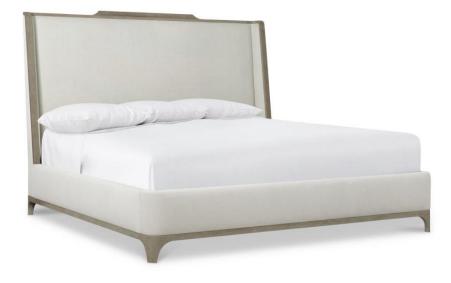

# Albion Shelter Bed California King

# **Pieces Shown**

311FR02 Footboard/Side Rails 311H02 Headboard

### Dimensions

W: 77.75 in D: 94.81 in H: 62 in W: 197.49 cm D: 240.82 cm H: 157.48 cm SH: 9 in SH: 22.86 cm

## Finishes

Wood: Pewter

# Fabrics

Body: B585

## Features

- California King size
- · White oak solids and knotty white oak veneers
- Wood-framed upholstered shelter headboard with wood base
- Upholstered footboard and side rails with wood base
- · All exposed wood in Pewter finish
- Upholstered in B585 fabric
- Slat support system
- · Specifications subject to change without notice