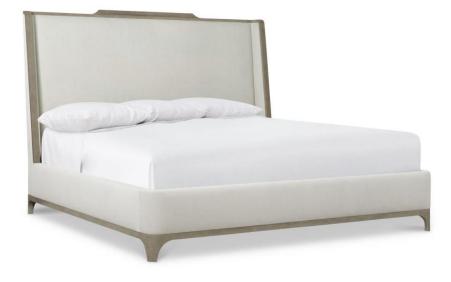

# Albion Shelter Bed Queen

ltem

311FR01, 311H01

## **Pieces Shown**

311FR01 Footboard/Side Rails 311H01 Headboard

#### Dimensions

W: 65.75 in D: 90.81 in H: 62 in W: 167 cm D: 230.66 cm H: 157.48 cm SH: 9 in SH: 22.86 cm

#### **Finishes**

Wood: Pewter

## Fabrics

Body: B585

### Features

- Queen size
- · White oak solids and knotty white oak veneers
- Wood-framed upholstered shelter headboard with wood base
- Upholstered footboard and side rails with wood base
- · All exposed wood in Pewter finish
- Upholstered in B585 fabric
- Standard with five wood slats with adjustable center support
- · Specifications subject to change without notice