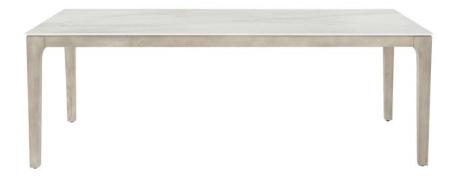

# Marbella Outdoor Dining Table

## **Pieces Shown**

X03236 Marbella Dining Table Top X03237 Marbella Dining Table Base

#### Dimensions

W: 85 in D: 38 in H: 30 in W: 215.9 cm D: 96.52 cm H: 76.2 cm

#### Features

- Extremely durable Dekton rectangular top made of
- processed natural stone in White Shell finish
- Solid teak base in Sun Washed finish
- · Adjustable glides with stainless steel threads and inserts
- · Protective cover available for an additional charge
- · Specifications subject to change without notice