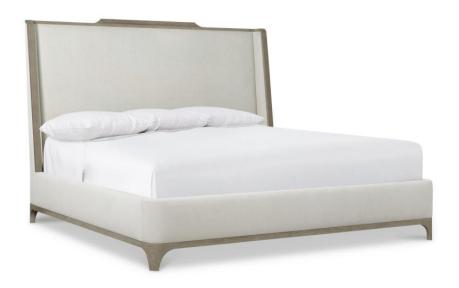

# Albion Shelter Bed King

## **Pieces Shown**

311FR03 Footboard/Side Rails 311H03 Headboard

#### **Dimensions**

W: 81.75 in D: 90.81 in H: 62 in

W: 207.65 cm D: 230.66 cm H: 157.48 cm

SH: 9 in SH: 22.86 cm

#### **Finishes**

Wood: Pewter

#### **Fabrics**

Body: B585

#### **Features**

- King size
- White oak solids and knotty white oak veneers
- Wood-framed upholstered shelter headboard with wood base
- Upholstered footboard and side rails with wood base
- · All exposed wood in Pewter finish
- Upholstered in B585 fabric
- Standard with five wood slats with adjustable center support
- Specifications subject to change without notice