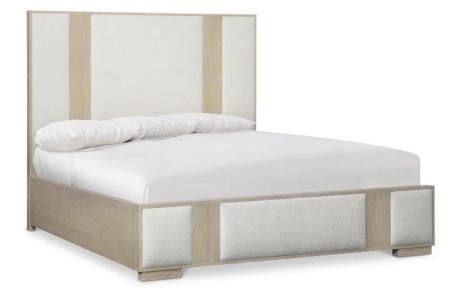

# Solaria Panel Bed King

## **Pieces Shown**

310FR09 Footboard/Side Rails 310H09 Headboard

## Dimensions

W: 82 in D: 88.13 in H: 66 in W: 208.28 cm D: 223.85 cm H: 167.64 cm SH: 8 in SH: 20.32 cm

#### **Finishes**

Wood: Dune

## Fabrics

Body: B581

## Features

- King size
- · Quartered ash solids and quartered white oak veneers
- Wood-framed headboard with two wood vertical panels in Dune finish and three inset upholstered panels in B581 fabric
- Wood side rails in Dune finish
- Standard with five wood slats with adjustable double center support legs
- Specifications subject to change without notice