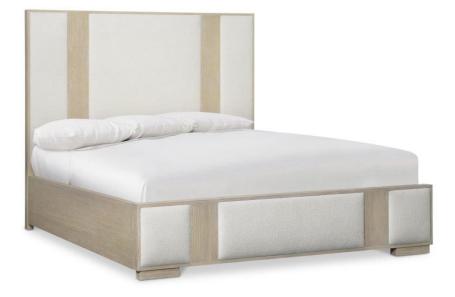

# Solaria Panel Bed California King

ltem

310FR08, 310H08

## **Pieces Shown**

310FR08 Footboard/Side Rails 310H08 Headboard

#### Dimensions

W: 78 in D: 92.38 in H: 66 in W: 198.12 cm D: 234.65 cm H: 167.64 cm SH: 8 in SH: 20.32 cm

## Finishes

Wood: Dune

## Fabrics

Body: B581

## Features

- California King size
- · Quartered ash solids and quartered white oak veneers
- Wood-framed headboard with two wood vertical panels in Dune finish and three inset upholstered panels in B581 fabric
- Wood-framed footboard with two vertical wood panels and three inset upholstered panels in B581 fabric
- All exposed wood in Dune finish
- Standard with five wood slats with adjustable double center support legs
- · Specifications subject to change without notice