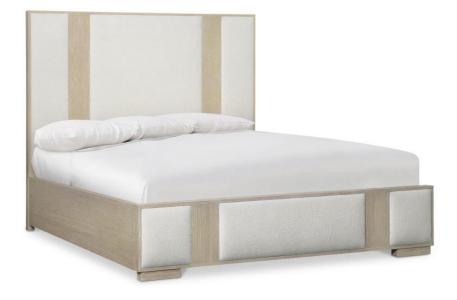

## **Pieces Shown**

310FR07 Footboard/Side Rails 310H07 Headboard

## Dimensions

W: 66 in D: 88.38 in H: 62 in W: 167.64 cm D: 224.49 cm H: 157.48 cm SH: 8 in SH: 20.32 cm

#### **Finishes**

Wood: Dune

# Fabrics

Body: B581

#### Features

- Queen size
- · Quartered ash solids and quartered white oak veneers
- Wood-framed headboard with two wood vertical panels in Dune finish and three inset upholstered panels in B581 fabric
  Wood-framed footboard with two vertical wood panels and
- three inset upholstered panels in B581 fabric
- All exposed wood in Dune finish
- Standard with five wood slats with adjustable double center support legs
- · Specifications subject to change without notice