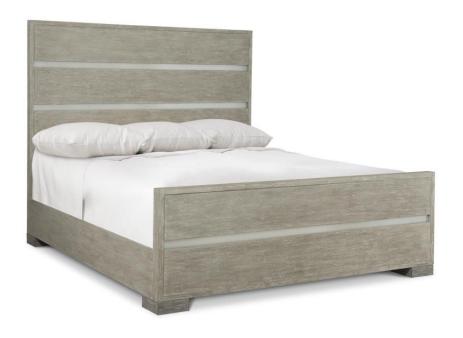

# Foundations Panel Bed California King

## **Pieces Shown**

306FR05 Footboard/Side Rails 306H05 Headboard

#### **Dimensions**

W: 76.13 in D: 91 in H: 67.50 in W: 193.37 cm D: 231.14 cm H: 171.45 cm

SH: 8.75 in SH: 22.23 cm

#### **Finishes**

Wood: Dark Shale Wood: Light Shale

### **Features**

- Wood headboard with inset horizontal brushed stainless steel bands in Light Shale finish
- Wood footboard with inset horizontal brushed stainless steel band in Light Shale finish
- · Dark Shale finish on feet
- · Wood side rails in Light Shale finish
- Five wood slat support system with adjustable supports
- Specifications subject to change without notice