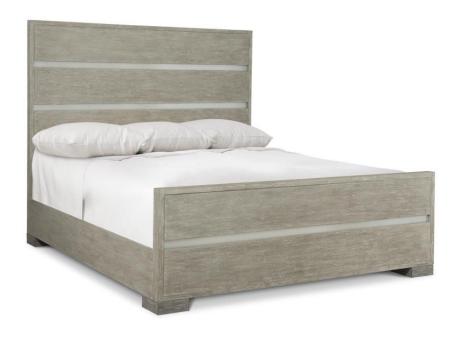

# Foundations Panel Bed King

#### Item

306FR06, 306H06

## **Pieces Shown**

306FR06 Footboard/Side Rails 306H06 Headboard

#### **Dimensions**

W: 80.13 in D: 87 in H: 67.50 in W: 203.53 cm D: 220.98 cm H: 171.45 cm

SH: 8.75 in SH: 22.23 cm

#### **Finishes**

Wood: Dark Shale Wood: Light Shale

### **Features**

- Wood headboard with inset horizontal brushed stainless steel bands in Light Shale finish
- Wood footboard with inset horizontal brushed stainless steel band in Light Shale finish
- · Dark Shale finish on feet
- Wood side rails in Light Shale finish
- Five wood slat support system with adjustable supports
- Specifications subject to change without notice