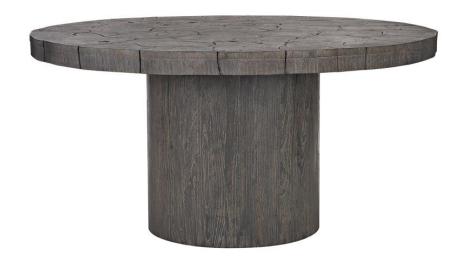

# **Pieces Shown**

X02272 Madura Dining Table Top X02273 Madura Dining Table Base

#### **Dimensions**

W: 60 in D: 60 in H: 30 in W: 152.4 cm D: 152.4 cm H: 76.2 cm

## **Finishes**

Wood: Smoked Truffle Outdoor

## **Features**

- Top of sliced, carbonized teak in Smoked Truffle finish
- Base of carbonized teak in Smoked Truffle finish
- · Powder-coated stainless steel metal supports
- Galvanized adjustable glides
- Protective cover available for an additional charge
- Specifications subject to change without notice