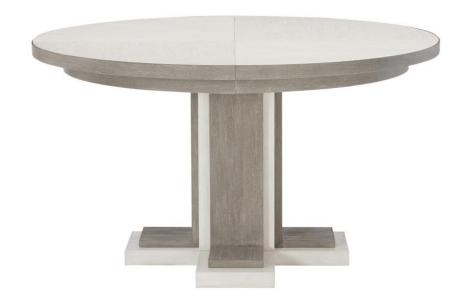

# **Foundations Dining Table**

#### Item

306272, 306273

## **Pieces Shown**

306272 Dining Table Top 306273 Dining Table Base

#### **Dimensions**

W: 54.38 in D: 54.38 in H: 30 in W: 138.13 cm D: 138.13 cm H: 76.2 cm

# **Finishes**

Wood: Light Shale Wood: Linen

#### **Features**

- Top in two-tone finish Fancy face top and one 18 in. leaf in Linen finish and border and edge in Light Shale finish
- Base in two-tone finish Pedestal and base bottom in Linen finish and overlays in Light Shale finish
- · Adjustable glides
- Specifications subject to change without notice