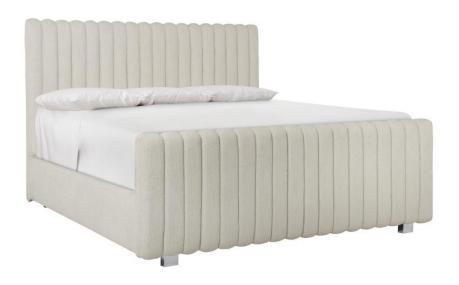

# Silhouette Panel Bed King

#### Item

307FR03, 307H03

### **Pieces Shown**

307FR03 Footboard/Side Rails 307H03 Headboard

#### **Dimensions**

W: 82.75 in D: 90.25 in H: 60.50 in W: 210.19 cm D: 229.24 cm H: 153.67 cm

SH: 6.75 in SH: 17.14 cm

#### **Features**

- · Upholstered vertical channeled headboard
- Upholstered vertical channeled footboard with wrapping to interior of footboard
- · Upholstered side rails
- Metal ferrules on feet
- Glides
- Five wood slat support system with adjustable supports
- · Specifications subject to change without notice