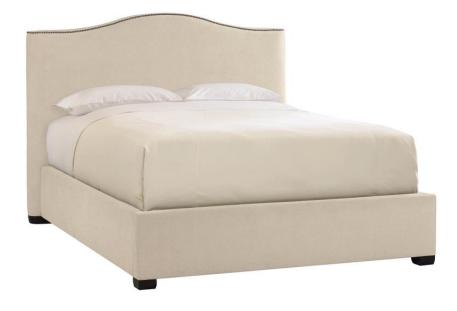

# Graham Fabric Panel Bed Queen

## **Pieces Shown**

751FR4Q Graham Footboard/Side Rails 751H64Q Graham Headboard

#### Dimensions

W: 71.75 in D: 88.88 in H: 54 in W: 182.25 cm D: 225.76 cm H: 137.16 cm SH: 7.25 in SH: 18.41 cm

#### Features

- Fully upholstered camelback headboard with nailhead trim
- · Fully upholstered footboard and side rails no nailhead
- Espresso finish on feet
- Three wooden slats
- Specifications subject to change without notice