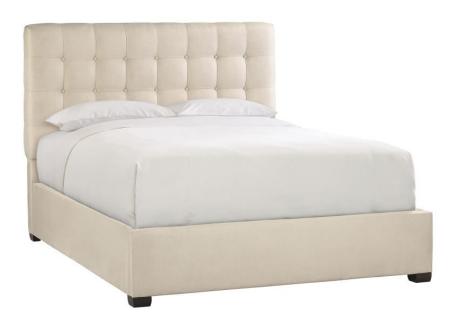

# Avery Fabric Panel Bed King

# **Pieces Shown**

755FR6Q Avery Footboard/Side Rails 755H66Q Avery Headboard

#### **Features**

- Fully upholstered button-tufted headboard
- Fully upholstered footboard and side rails no button-tufting
- · No welt or nailhead trim
- Espresso finish on feet
- Three wooden slats
- Specifications subject to change without notice