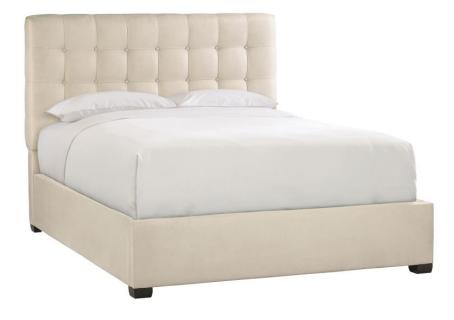

# Avery Fabric Panel Bed California King

### **Pieces Shown**

755FR5Q Avery Footboard/Side Rails 755H65Q Avery Headboard

#### Dimensions

W: 79.38 in D: 91.88 in H: 54.50 in W: 201.63 cm D: 233.38 cm H: 138.43 cm SH: 7.25 in SH: 18.41 cm

#### **Finishes**

Wood: Espresso Upholstered Bed

#### Features

- Fully upholstered button-tufted headboard
- Fully upholstered footboard and side rails no button-tufting
- No welt or nailhead trim
- Espresso finish on feet
- Three wooden slats
- Specifications subject to change without notice