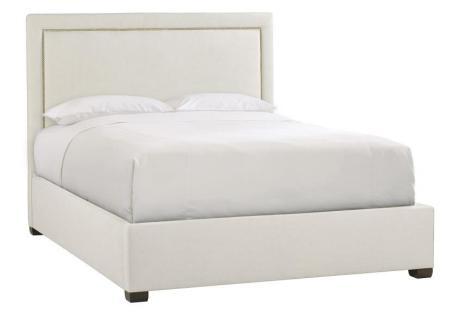

# Morgan Fabric Panel Bed King

# **Pieces Shown**

753FR6Q Morgan Footboard/Side Rails 753H66Q Morgan Headboard

#### Dimensions

W: 82.25 in D: 87.88 in H: 54 in W: 208.91 cm D: 223.22 cm H: 137.16 cm SH: 7.25 in SH: 18.41 cm

#### Features

- Fully upholstered pricture-framed panel headboard with nailhead trim
- Full upholstered footboard and side rails no nailhead
- Espresso finish on feet
- · Three slat support system with adjustable center supports
- · Specifications subject to change without notice