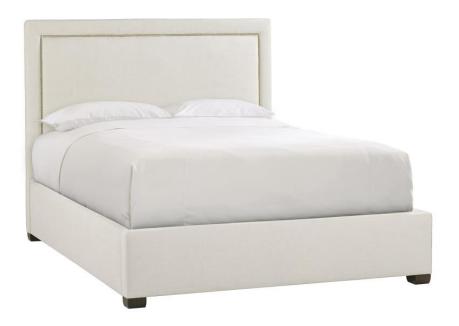

# Morgan Fabric Panel Bed Queen

# **Pieces Shown**

753FR4Q Morgan Footboard/Side Rails 753H64Q Morgan Headboard

#### **Dimensions**

W: 66.25 in D: 87.88 in H: 54 in

W: 168.28 cm D: 223.22 cm H: 137.16 cm

SH: 7.25 in SH: 18.41 cm

#### **Features**

- Fully upholstered pricture-framed panel headboard with nailhead trim
- Full upholstered footboard and side rails no nailhead
- · Espresso finish on feet
- Three slat support system with adjustable center supports
- Specifications subject to change without notice