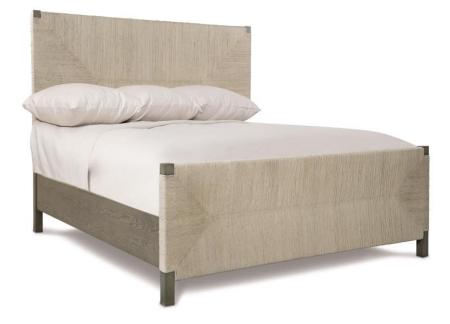

## **Pieces Shown**

369F04 Alannis Footboard 369H04 Alannis Headboard 369R04 Alannis Side Rails

### Finishes

Wood: Rustic Grey

### Features

• Wood-framed headboard and footboard, and wood side rails of oak solids and rustic flat cut white oak veneers in Rustic Grey finish

• Woven abaca headboard and footboard panel in a light grey wash finish