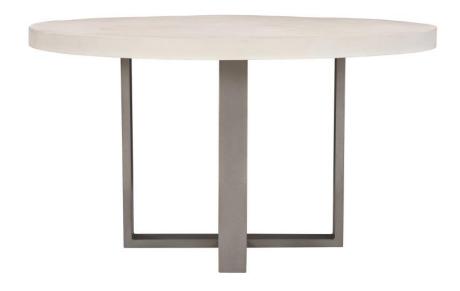

## **Del Mar Outdoor Dining Table**

#### Item

X01271, X01273

#### **Pieces Shown**

X01271 Del Mar Dining Table Top X01273 Del Mar Dining Table Base

#### **Dimensions**

W: 54 in D: 54 in H: 30 in W: 137.16 cm D: 137.16 cm H: 76.2 cm

#### **Finishes**

Metal: Flint Gray

#### **Features**

- Cast Concrete in Bone finish with polyurethane protective top coat
- Powder-coated Tubular Stainless Steel in Flint Gray finish
- · Adjustable glides
- · Suitable for indoor and outdoor use
- Protective cover available for an additional charge
- Specifications subject to change without notice