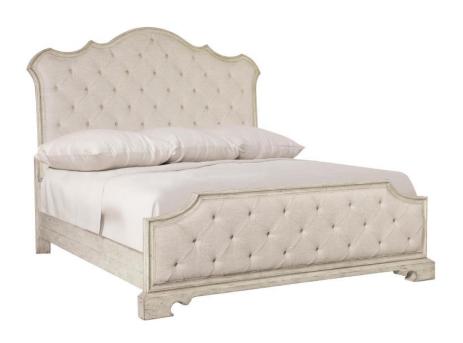

# Mirabelle Panel Bed King

### **Pieces Shown**

304FR09 Footboard/Side Rails 304H09 Headboard

#### **Dimensions**

W: 83.50 in D: 92.63 in H: 71.06 in W: 212.09 cm D: 235.28 cm H: 180.49 cm

SH: 8.75 in SH: 22.23 cm

#### **Features**

- · Cotton finish
- Shaped wood-framed headboard and footboard with inset button-tufted upholstered panel with welt
- · Wood side rails
- Five wood slat support system with adjustable center supports
- Specifications subject to change without notice